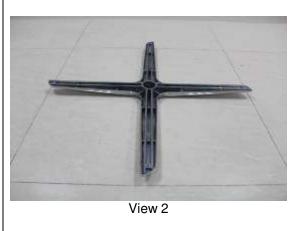

# **SAMPLE INFORMATION AND PICTURES**

Weight: 2.45 kg

Overall Dimensions: 800 mm L x 800 mm W x 35 mm H

Other Dimensions: Base radius, 400 mm

# Sample as Received

This document is issued by the Company subject to its General Conditions of Service printed overleaf, available on request or accessible at <a href="http://www.sgs.com/en/Terms-and-Conditions.aspx">http://www.sgs.com/en/Terms-and-Conditions.aspx</a> and, for electronic format documents, subject to Terms and Conditions for Electronic Documents at <a href="http://www.sgs.com/en/Terms-and-Conditions/Terms-e-Document.aspx">http://www.sgs.com/en/Terms-and-Conditions/Terms-e-Document.aspx</a>. Attention is drawn to the limitation of liability, indemnification and jurisdiction issues defined therein. Any holder of this document is advised that information contained hereon reflects the Company's findings at the time of its intervention only and within the limits of Client's instructions, if any. The Company's sole responsibility is to its Client and this document does not exonerate parties to a transaction from exercising all their rights and obligations under the transaction documents. This document cannot be reproduced except in full, without prior written approval of the Company. Any unauthorized alteration, forgery or falsification of the content or appearance of this document is unlawful and offenders may be prosecuted to the fullest extent of the law. Unless otherwise stated the results shown in this test report refer only to the sample(s) tested and such sample(s) are retained for 30 days only.