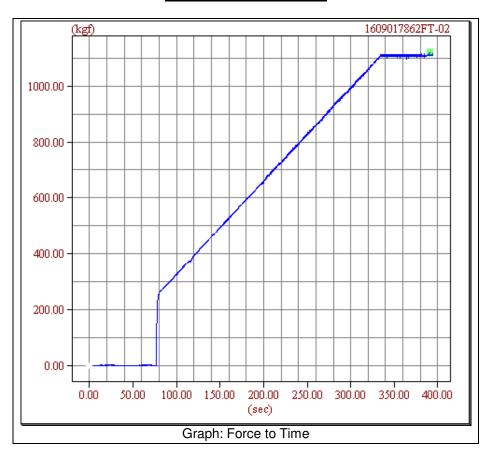

## No. of Sample:

1 piece (Sample 1). For more sample information and pictures, please refer to the following page.

| Test and Requirements                                                                                                                                                                                                                                                                                                                                                                                                                           | Test Results |
|-------------------------------------------------------------------------------------------------------------------------------------------------------------------------------------------------------------------------------------------------------------------------------------------------------------------------------------------------------------------------------------------------------------------------------------------------|--------------|
| 7 Base Test – Static  There shall be no sudden and major change in the structural integrity of the base. The center column may not touch the test platform during the load applications when a force of 11,120 N (2500 lbf.) is applied to the vertical support column, or test fixture that simulates the taper/base interface for one (1) minute. Remove the force, and then apply a second force of 11,120 N (2500 lbf.) for one (1) minute. | PASS         |

## **Test Pictures with Details**

\*\*\*End of Report\*\*\*

This document is issued by the Company subject to its General Conditions of Service printed overleaf, available on request or accessible at <a href="http://www.sgs.com/en/Terms-and-Conditions.aspx">http://www.sgs.com/en/Terms-and-Conditions.aspx</a> and, for electronic format documents, subject to Terms and Conditions for Electronic Documents at <a href="http://www.sgs.com/en/Terms-and-Conditions/Terms-e-Document.aspx">http://www.sgs.com/en/Terms-and-Conditions/Terms-e-Document.aspx</a>. Attention is drawn to the limitation of liability, indemnification and jurisdiction issues defined therein. Any holder of this document is advised that information contained hereon reflects the Company's findings at the time of its intervention only and within the limits of Client's instructions, if any. The Company's sole responsibility is to its Client and this document does not exonerate parties to a transaction from exercising all their rights and obligations under the transaction documents. This document cannot be reproduced except in full, without prior written approval of the Company. Any unauthorized alteration, forgery or falsification of the content or appearance of this document is unlawful and offenders may be prosecuted to the fullest extent of the law. Unless otherwise stated the results shown in this test report refer only to the sample(s) tested and such sample(s) are retained for 30 days only.